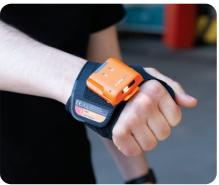

## Lightweight and compact design

1.38oz / 39g at the size of a matchbox

#### MARK 3

- Efficient, lightweight and versatile multi-range scanning
- Ready for pairing to mobiles, terminals and all common smart devices
- Haptic, acoustic and optic feedback functions