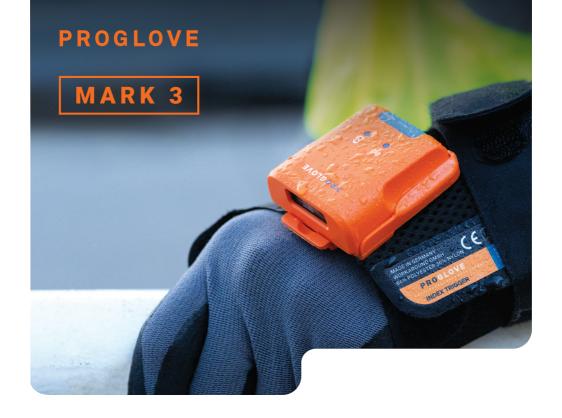

# Bending limits in the world of wearable scanning

## Lightweight and compact design

1.38oz / 39g at the size of a matchbox

## Ruggedized and weather resistant

Handles tough and outdoor use cases at IP 65

#### MARK 3

- Efficient, lightweight and versatile multi-range scanning
- Ready for pairing to mobiles, terminals and all common smart devices
- Haptic, acoustic and optic feedback functions